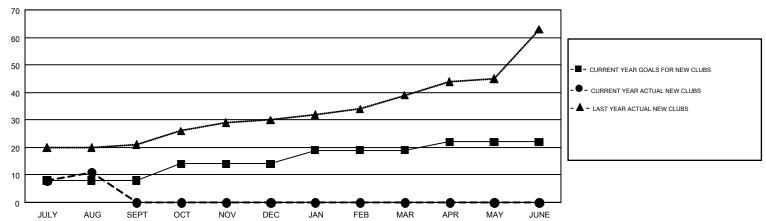

1          | 2             | JULY/AUG/SEPT         | 798                       | 619                     | 405                                                |  |
| OCT/NOV/DEC   | 6             | 0           | 0             | OCT/NOV/DEC           | 480                       | 0                       | 0                                                  |  |
| JAN/FEB/MAR   | 5             | 0           | 0             | JAN/FEB/MAR           | 96                        | 0                       | 0                                                  |  |
| APR/MAY/JUNE  | 3             | 0           | 0             | APR/MAY/JUNE          | -125                      | 0                       | 0                                                  |  |

## GOALS AND ACTUAL NEW CLUBS CUMULATIVE



## GOALS AND ACTUAL MEMBERS CUMULATIVE



| DROPPED CLUBS: 2           |     | 76 CLUBS OF 384 ADDED 1 OR MORE | GENDER DISTRIBUTION             |                 |        |
|----------------------------|-----|---------------------------------|---------------------------------|-----------------|--------|
|                            |     | NEW MEMBERS                     | MALE                            | 11,562 (65.15%) |        |
|                            |     |                                 | FEMALE                          | 6,185 (34.85%)  |        |
| DROPPED MEMBERS            |     |                                 |                                 |                 |        |
| DECEASED                   | 2   | CLICK HERE FOR CUMULATIVE       | TOTAL FAMILY UNIT MEMBERS