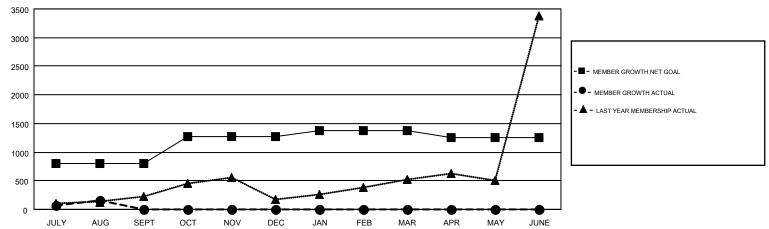

## GOALS AND ACTUAL MEMBERS CUMULATIVE

| DROPPED CLUBS: 2           |     | 76 CLUBS OF 384 ADDED 1 OR MORE | GENDER DISTRIBUTION             |                 |        |
|----------------------------|-----|---------------------------------|---------------------------------|-----------------|--------|
|                            |     | NEW MEMBERS                     | MALE                            | 11,562 (65.15%) |        |
|                            |     |                                 | FEMALE                          | 6,185 (34.85%)  |        |
| DROPPED MEMBERS            |     |                                 |                                 |                 |        |
| DECEASED                   | 2   | CLICK HERE FOR CUMULATIVE       | TOTAL FAMILY UNIT MEMBERS       |                 | 10,386 |
| CLUB CANCELLED 0 OTHER 403 |     | MEMBERSHIP DATA                 |                                 |                 |        |
|                            |     |                                 | FAMILY MEMBERS PAYING HALF DUES |                 | 5,893  |
| TOTAL                      | 405 |                                 | 5020                            |                 |        |